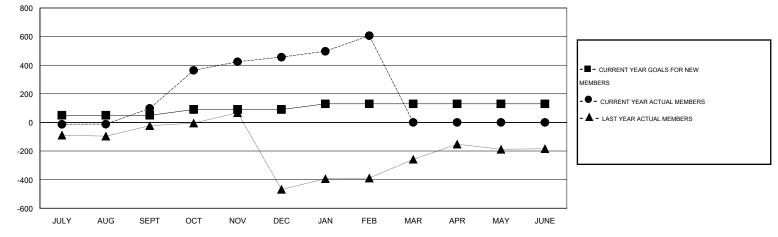

## LOCATION INDIA

|               |                  | Clubs             |                  |                  | Members               |                    |                                     |                    |                  |  |
|---------------|------------------|-------------------|------------------|------------------|-----------------------|--------------------|-------------------------------------|--------------------|------------------|--|
|               | RESU             | LTS FOR 2014-2015 | i                |                  | RESULTS FOR 2014-2015 |                    |                                     |                    |                  |  |
| QUARTER       | NEW CLUB<br>GOAL | NEW CLUBS         | DROPPED<br>CLUBS | NET<br>GAIN/LOSS | QUARTER               | NEW MEMBER<br>GOAL | CHARTER AND<br>NEW MEMBERS<br>ADDED | DROPPED<br>MEMBERS | NET<br>GAIN/LOSS |  |
| JULY/AUG/SEPT | 1                | 4                 | 1                | 3                | JULY/AUG/SEPT         | 50                 | 205                                 | 107                | 98               |  |
| OCT/NOV/DEC   | 1                | 5                 | 0                | 5                | OCT/NOV/DEC           | 40                 | 496                                 | 138                | 358              |  |
| JAN/FEB/MAR   | 1                | 3                 | 0                | 3                | JAN/FEB/MAR           | 40                 | 199                                 | 49                 | 150              |  |
| APR/MAY/JUNE  | 1                | 0                 | 0                | 0                | APR/MAY/JUNE          | 0                  | 0                                   | 0                  | 0                |  |