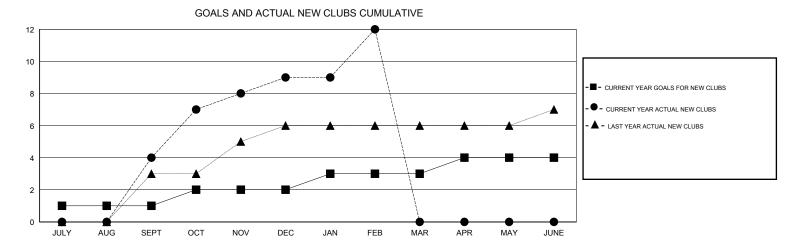

## LOCATION INDIA

|               |                  | Clubs             |                  |                  | Members               |                    |                                     |                    |                  |  |
|---------------|------------------|-------------------|------------------|------------------|-----------------------|--------------------|-------------------------------------|--------------------|------------------|--|
|               | RESU             | LTS FOR 2014-2015 | i                |                  | RESULTS FOR 2014-2015 |                    |                                     |                    |                  |  |
| QUARTER       | NEW CLUB<br>GOAL | NEW CLUBS         | DROPPED<br>CLUBS | NET<br>GAIN/LOSS | QUARTER               | NEW MEMBER<br>GOAL | CHARTER AND<br>NEW MEMBERS<br>ADDED | DROPPED<br>MEMBERS | NET<br>GAIN/LOSS |  |
| JULY/AUG/SEPT | 1                | 4                 | 1                | 3                | JULY/AUG/SEPT         | 50                 | 205                                 | 107                | 98               |  |
| OCT/NOV/DEC   | 1                | 5                 | 0                | 5                | OCT/NOV/DEC           | 40                 | 496                                 | 138                | 358              |  |
| JAN/FEB/MAR   | 1                | 3                 | 0                | 3                | JAN/FEB/MAR           | 40                 | 199                                 | 49                 | 150              |  |
| APR/MAY/JUNE  | 1                | 0                 | 0                | 0                | APR/MAY/JUNE          | 0                  | 0                                   | 0                  | 0                |  |